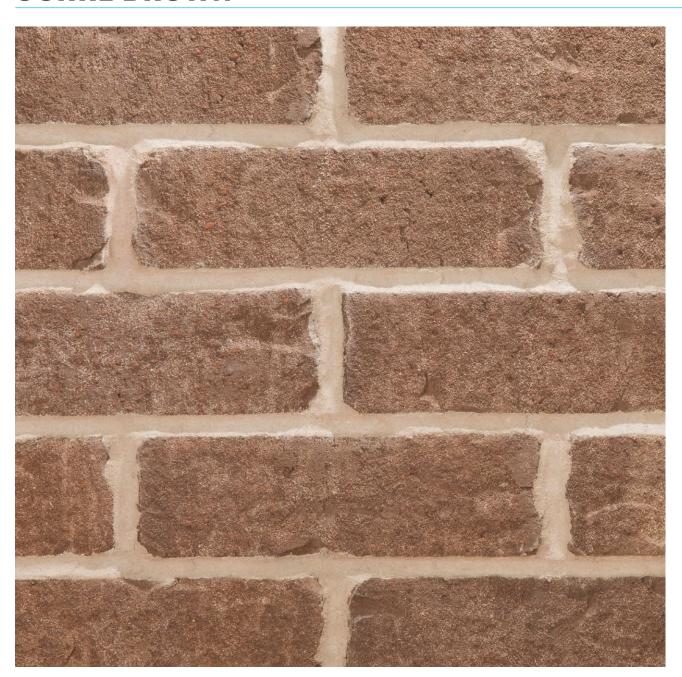

## **OCHRE BROWN**

Manufactured to BS EN 771-1

**Brick type** 

Category II, U, Clay Masonry Unit

Standard work size

215 x 102.5 x 65mm

**Dimensional tolerances** 

Tolerance category: T2 Range category: R1