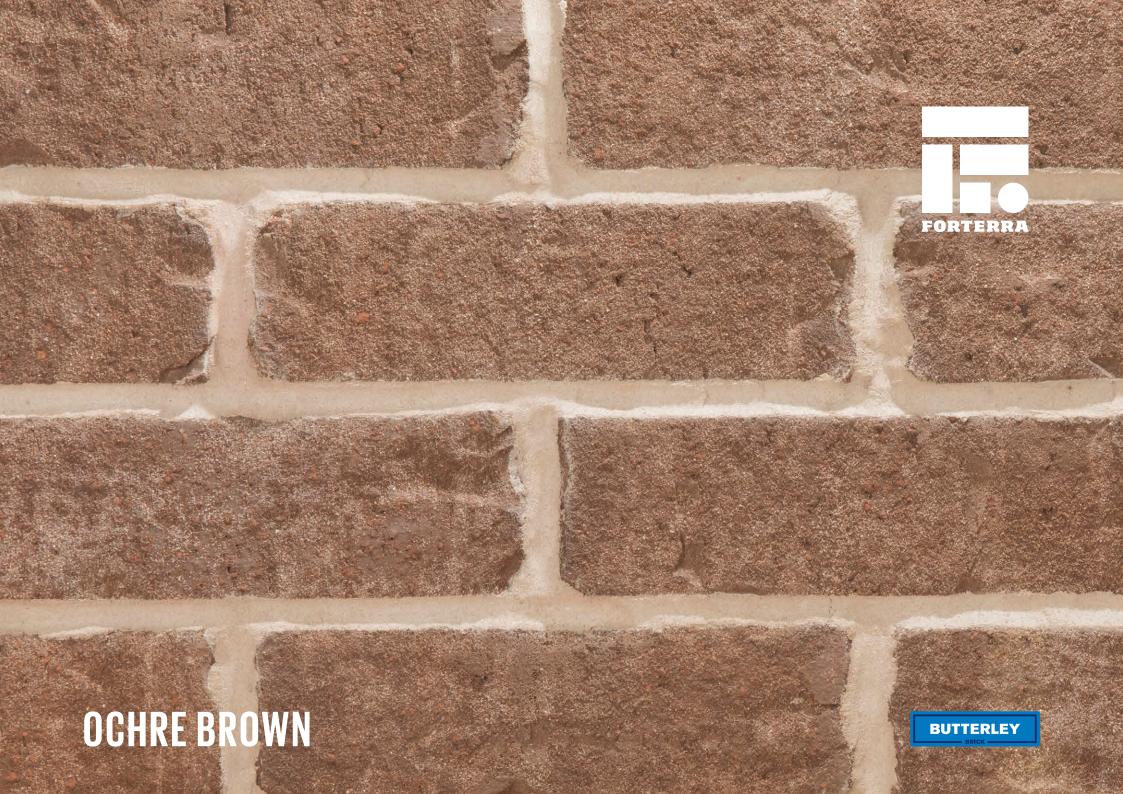

## **OCHRE BROWN**

Manufactured to BS EN 771-1

**Brick type** 

Category II, U, Clay Masonry Unit

Standard work size

215 x 102.5 x 65mm

**Dimensional tolerances** 

Tolerance category: T2 Range category: R1